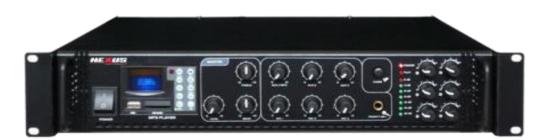

## **NEXUS AMPLFIRE ST2250BC**

Power supply: AC230V, DC24V(backup power)

## Amplifier 250w

1 MIC input on front panel, 2 MIC/LINE inputs and 2 AUX inputs on rear panel
1 Pre-amp output, 1 group of Aux Send and Aux Return
CHIME and SIREN button
MIC1 input, Chime and Siren sound with priority function
MIC2 and MIC3 input with delay effect, inside effector with 3 knobs
Main volume adjuster, treble and bass adjusters
5-segment level indicator, signal, peak and fault indication
Mp3 player with Bluetooth and FM radio
Protection: over current, over heating, short-circuit, limiter, turn on delay and DC offset
6 zoning output with volume adjusters
Output: 100V, 70V, 4~16 ohm